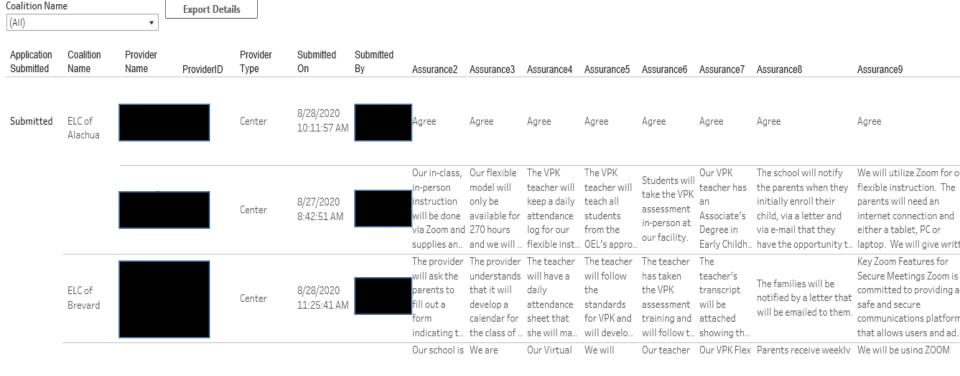

#### Private Provider VPK Flex Application Details

Showing Details for Submitted Applications Only.

Report Run: 8/29/2020 10:40:33 AM