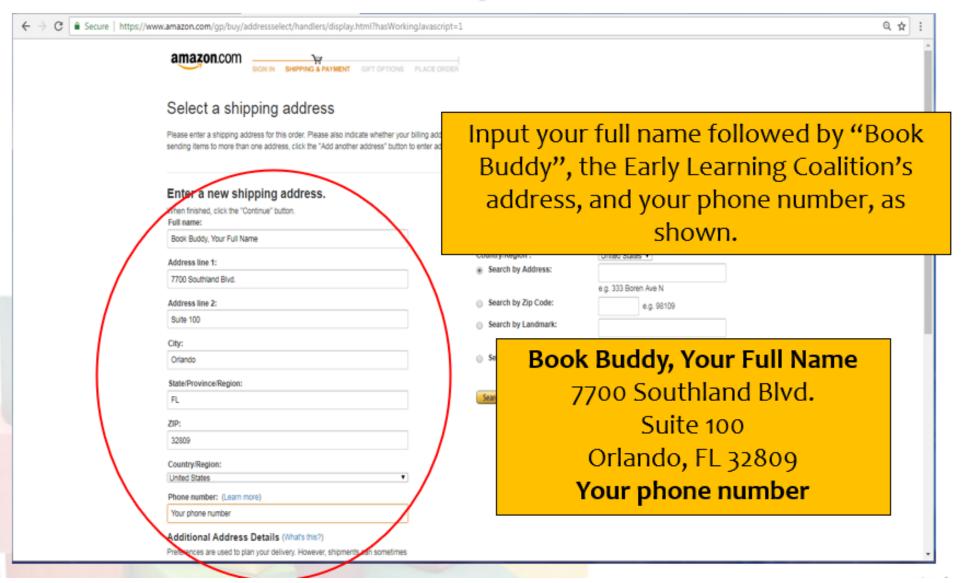

## amazon

PURCHASING BOOKS







| Country/Region:                                                                                                                                                                                                                                                             |                                        |
|-----------------------------------------------------------------------------------------------------------------------------------------------------------------------------------------------------------------------------------------------------------------------------|----------------------------------------|
| United States