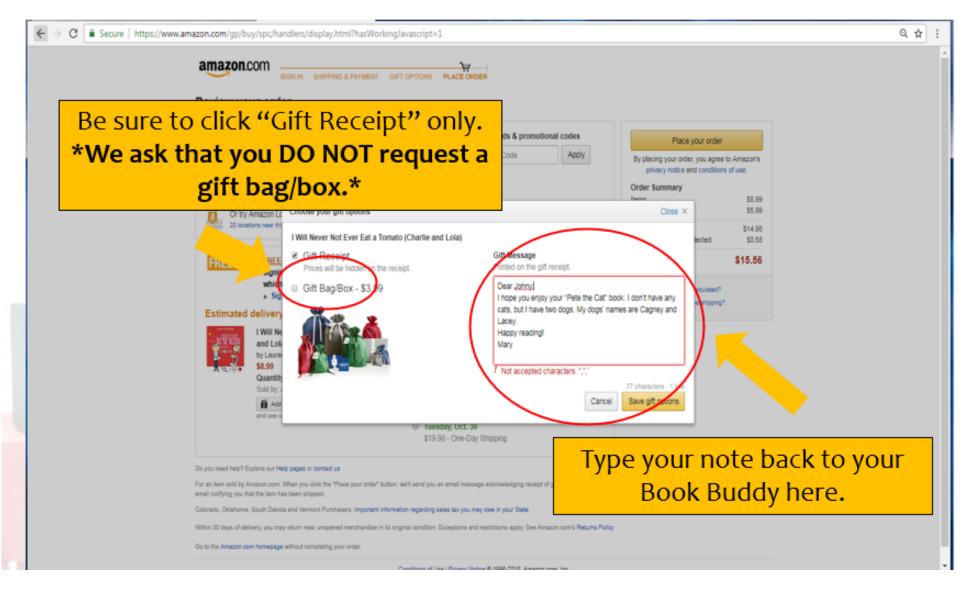

Save time and avoid frustration by entering the address int<br>appropriate boxes and double-checking for typos and other error |                                        |
| package may be returned as undeliverable. You would then have<br>order. Save time and avoid frustration by entering the address in<br>appropriate boxes and double-checking for typos and other error<br>Click for address tips:                                            |                                        |
| package may be returned as undeliverable. You would then have<br>order. Save time and avoid frustration by entering the address in<br>appropriate boxes and double-checking for typos and other error                                                                       |                                        |







## INFO TO REMEMBER

 Approximate cost for all three books: \$30.

 Stick to the provided book list.

Extra book option.

## **QUESTIONS OR SUGGESTIONS?**

Contact us at:

(407) 506-4806 bookbuddy@elcoc.org