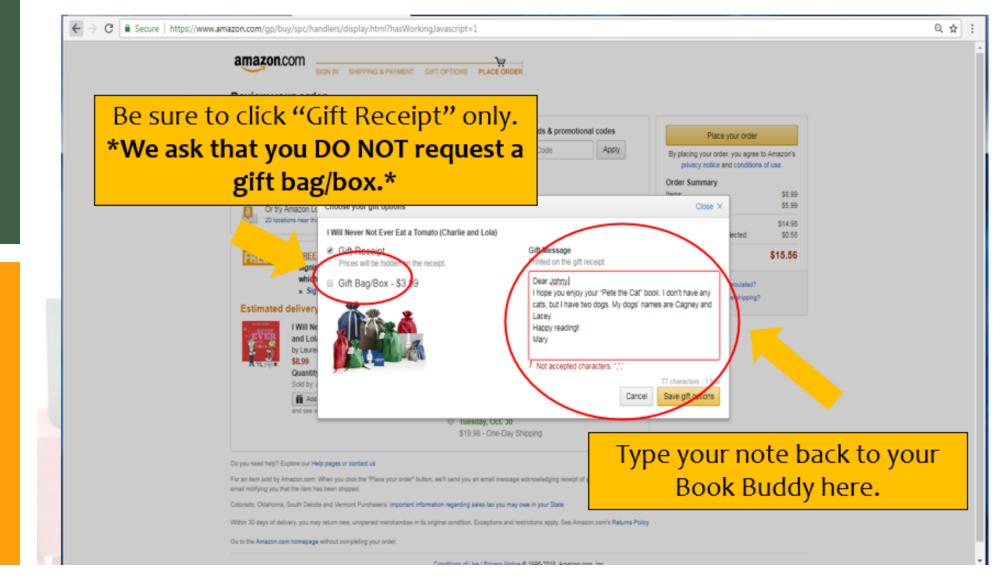

## PURCHASING BOOKS

## Amazon

| ← → C 🖣 Secure   https://www.amazon.com/gp/buy/addressselect/handlers/display.html?hasWorkingJavascript                                                                                     | ା ପ୍ର <u>କ</u>                                              |
|---------------------------------------------------------------------------------------------------------------------------------------------------------------------------------------------|-------------------------------------------------------------|
|                                                                                                                                                                                             |                                                             |
| Select a shipping address                                                                                                                                                                   |                                                             |
| Please enter a shipping address for this order. Please also indicate whether your billing add<br>sending items to more than one address, click the "Add another address" button to enter ad | Input your full name followed by "Boo                       |
|                                                                                                                                                                                             | Buddy", the Early Learning Coalition's                      |
| Enter a new shipping address.                                                                                                                                                               | address, and your phone number, as                          |
| Full name:<br>Book Buddy, Your Full Name                                                                                                                                                    | shown.                                                      |
| Address line 1:<br>7700 Southland Blvd.                                                                                                                                                     | Search by Address:                                          |
| Address line 2:                                                                                                                                                                             | search by Zip Code:     e.g. 333 Boren Ave N     e.g. 98109 |
| Suite 100<br>City:                                                                                                                                                                          | Search by Landmark:                                         |
| Orlando                                                                                                                                                                                     | Book Buddy, Your Full Name                                  |
| State/Province/Region:<br>FL                                                                                                                                                                | 7700 Southland Blvd.                                        |
| ZIP:                                                                                                                                                                                        | Suite 100                                                   |
| 32809<br>Country/Region:                                                                                                                                                                    | Orlando, FL 32809                                           |
| United States    Phone number: (Learn more)                                                                                                                                                 | Your phone number                                           |
| Your phone number                                                                                                                                                                           |                                                             |
| Additional Address Details (Mhat's this?)<br>Preferences are used to plan your delivery. However, shipments can sometimes                                                                   |                                                             |

### Amazon Instructions

|                                                                                                                                                                                                                                                                                                | Search                                 |
|------------------------------------------------------------------------------------------------------------------------------------------------------------------------------------------------------------------------------------------------------------------------------------------------|----------------------------------------|
| ZIP:                                                                                                                                                                                                                                                                                           |                                        |
|                                                                                                                                                                                                                                                                                                |                                        |
| Country/Region:                                                                                                                                                                                                                                                                                |                                        |
| United States                                                                                                                                                                                                                                                                                  | •                                      |
| Phone number: (Learn more)                                                                                                                                                                                                                                                                     |                                        |
| Add delivery instructions (estimal)                                                                                                                                                                                                                                                            | Under "Weekend delivery",              |
| Add delivery instructions (optional)<br>Do we need additional instructions to find this address?                                                                                                                                                                                               |                                        |
| Provide details such as building description, a nearby landmar                                                                                                                                                                                                                                 | please be sure that you <b>uncheck</b> |
| navigation instructions                                                                                                                                                                                                                                                                        | the Saturday and Sunday boxes.         |
|                                                                                                                                                                                                                                                                                                |                                        |
| Do we need a security code or a call box number to access<br>1234                                                                                                                                                                                                                              | this building?                         |
| Weekend delivery:                                                                                                                                                                                                                                                                              |                                        |
| Do not deliver on weekends     I can receive packages on                                                                                                                                                                                                                                       |                                        |
| 🛛 Saturday 📄 Sunday                                                                                                                                                                                                                                                                            |                                        |
| . By unchecking both bound, you are opting out of weekend d                                                                                                                                                                                                                                    | deliveries                             |
|                                                                                                                                                                                                                                                                                                |                                        |
| Deliver to /                                                                                                                                                                                                                                                                                   | this address                           |
| Center 10                                                                                                                                                                                                                                                                                      |                                        |
| Address Accuracy                                                                                                                                                                                                                                                                               |                                        |
| Address Accuracy<br>Make sure you get your stuff if the address is not entered correc                                                                                                                                                                                                          |                                        |
| Address Accuracy<br>Make sure you get your stuff if the address is not entered comec<br>package may be returned as undeliverable. You would then have<br>order. Save time and avoid frustration by entering the address in                                                                     | e to place a new information in the    |
| Address Accuracy<br>Make sure you get your stuff if the address is not entered correc<br>package may be returned as undeliverable. You would then have                                                                                                                                         | e to place a new information in the    |
| Address Accuracy<br>Make sure you get your stuff if the address is not entered correc<br>package may be returned as undeliverable. You would then have<br>order. Save time and avoid frustration by entering the address in<br>appropriate boxes and double-checking for typos and other error | e to place a new information in the    |

## **INFO TO REMEMBER**

- Approximate cost for all three books: \$30.
- Stick to the provided book list.
- Extra book option.