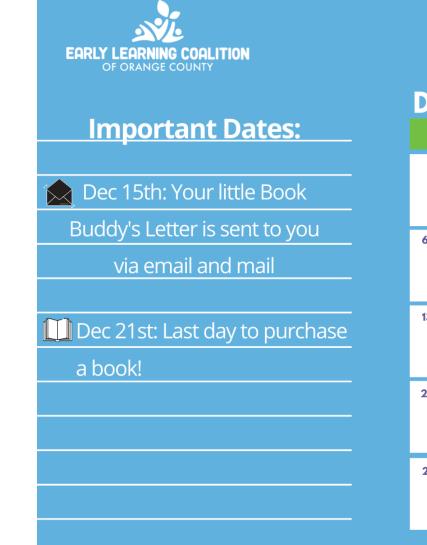

#### DECEMBER 2020

#### BOOK BUDDY CALENDAR

| SUN | MON | TUE | WED | тни | FRI | SAT |
|-----|-----|-----|-----|-----|-----|-----|
|     |     | 1   | 2   | 3   | 4   | 5   |
| 6   | 7   | 8   | 9   | 10  | 11  | 12  |
| 13  | 14  | 15  | 16  | 17  | 18  | 19  |
| 20  | 21  | 22  | 23  | 24  | 25  | 26  |
| 27  | 28  | 29  | 30  | 31  |     |     |