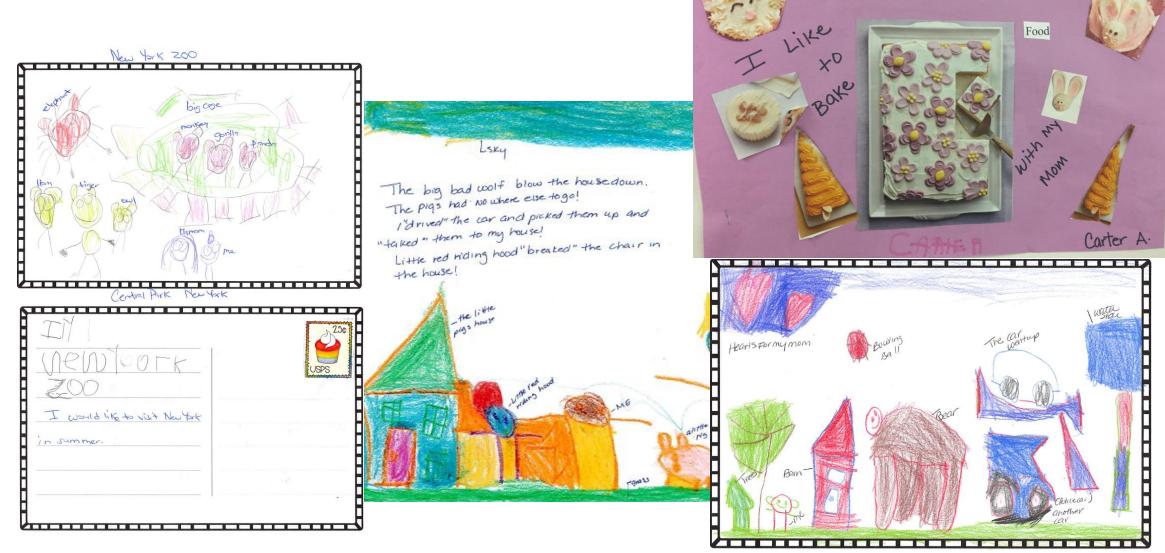

## **EXAMPLE "LETTERS"**

My vacation to the Farm

My

favorite

Things

### PROGRAM OUTLINE

- Little Book Buddy creates their "letter".
- "Letter" sent to you via email and mail.
- You **purchase a book** and write a response note.
- Little Book Buddy receives their book.
- Each child completes a **at-home project** related to their book.
- Exchange and purchase takes place three times per school year.